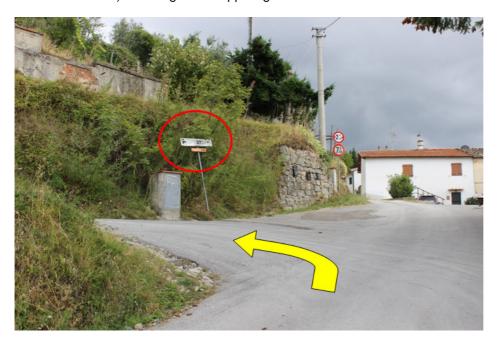

7. Follow the road, until you get to the fork as in the picture below; turn left on a narrow road (almost 180° turn) following the "Stoppi" sign.

www.borgostoppi.com Pag. 1 of 2