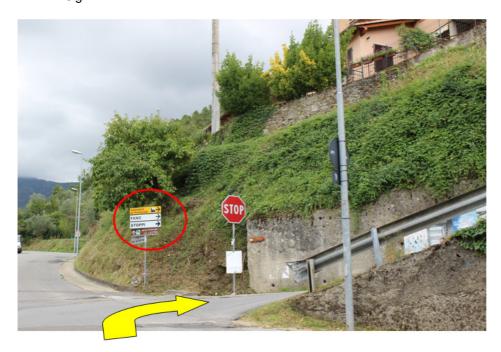

## THE EASY WAY TO BORGO STOPPI

- 1. A1 Highway, exit Incisa-Reggello.
- 2. Follow SP87 to Reggello.

- Pollow SF67 to neggelio.
  Once arrived in town, proceed until the end of the road.
  Turn right and take via Dante Alighieri.
  Follow the road, right after the bridge turn left.
  After about 50m, turn right on the slope (via per Fano see picture below) following the "Stoppi" sign.