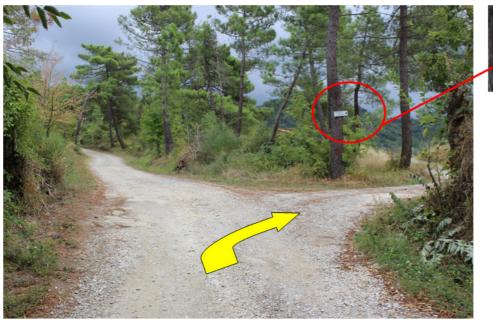

## THE EASY WAY TO BORGO STOPPI

8. Proceed on the road in the wood, until you get to the fork as in the picture below; turn right on the unpaved road following the "Borgo Stoppi" sign.

9. Proceed on the unpaved road until you get to the fork as in the picture below; turn left following the "Borgo Stoppi" sign.