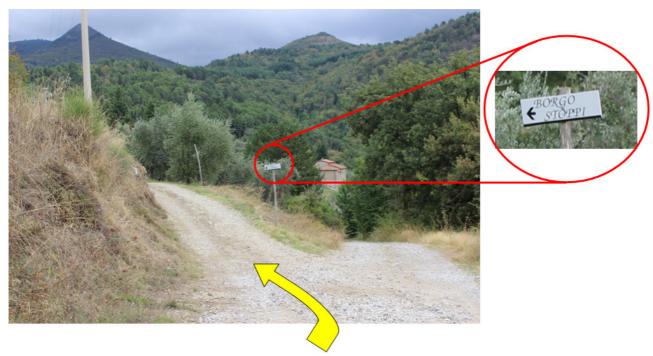

## THE EASY WAY TO BORGO STOPPI

8. Proceed on the road in the wood, until you get to the fork as in the picture below; turn right on the unpaved road following the "Borgo Stoppi" sign.

9. Proceed on the unpaved road until you get to the fork as in the picture below; turn left following the "Borgo Stoppi" sign.